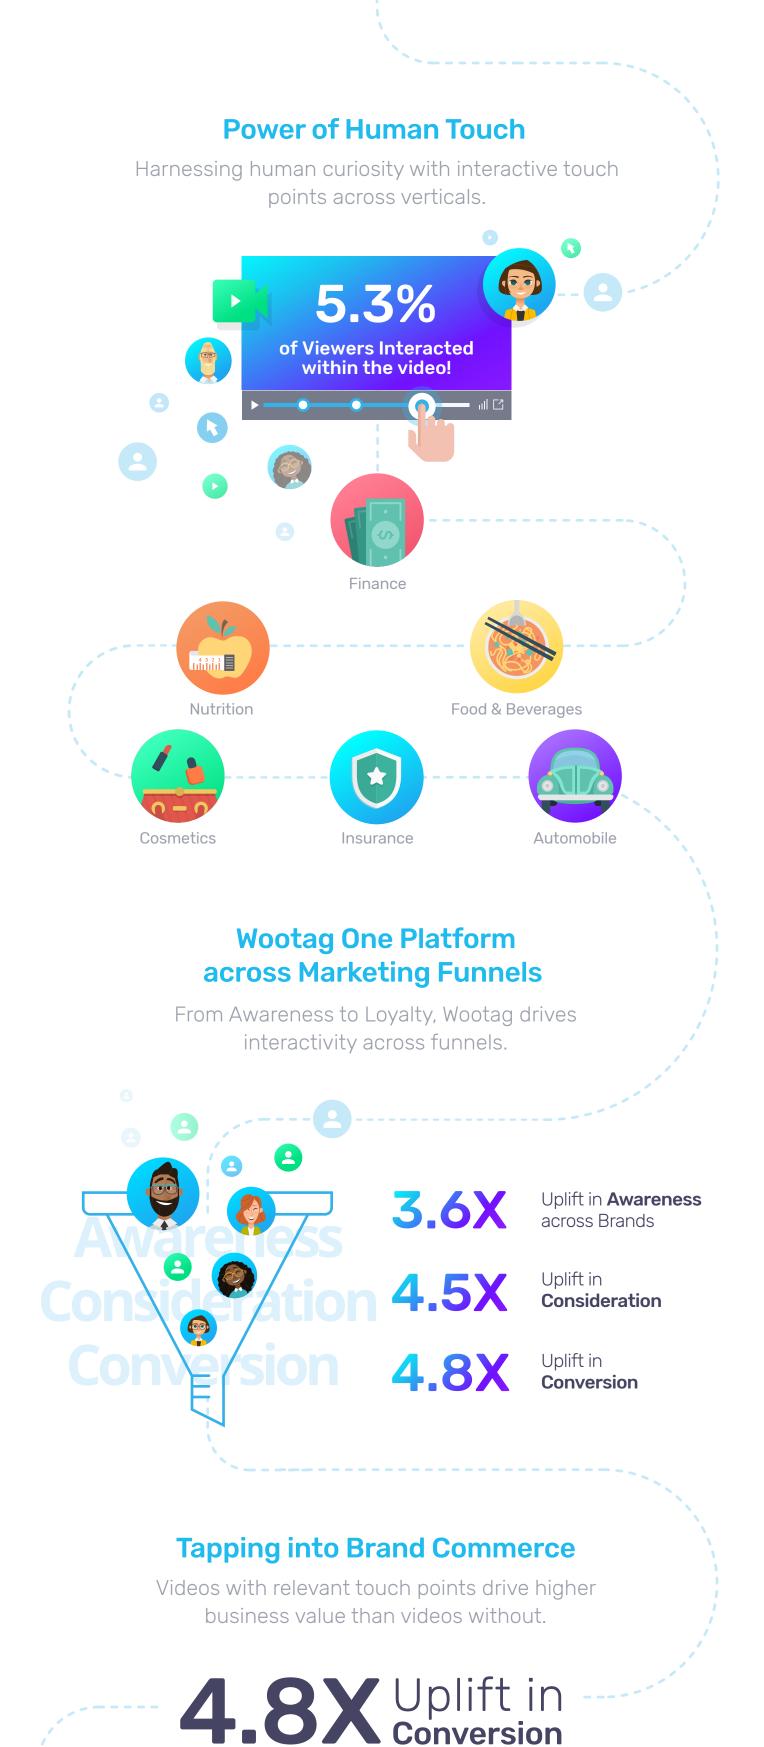

# Wootag 2020 Audience Insights



### **Wootagged Audience**

## **Behavioral Overview**

Overview of audience behaviour across 15,000+ Wootagged brand videos.



## **Wootag Net Impact on the Audience Time**

Time spent by viewers watching and interacting within the video.

#### **Mini Form Video**



6s 🕳 Video Duration

6s 🗖 Average View Time

+4s Incremental time spent Interacting

#### Long Form Video

60-90s -Video Duration

51s \_\_\_\_\_ 0 Average View Time

+9s Incremental time spent Interacting

#### Short Form Video





Average View Time

4s-7.5s Incremental time spent Interacting

#### **Stories**



180s Video Duration

73s \_\_\_\_O Average View Time

+17s Incremental time spent Interacting









## 2020 in Summary

## **335** Million Wootagged Audience

## 12+ Billion

Data processed to generate **Customer Insights**  15,000+ Wootagged Videos

700 Million **Wootagged Views** 

## Harness the power of human curiosity with Wootag

**Get Started**