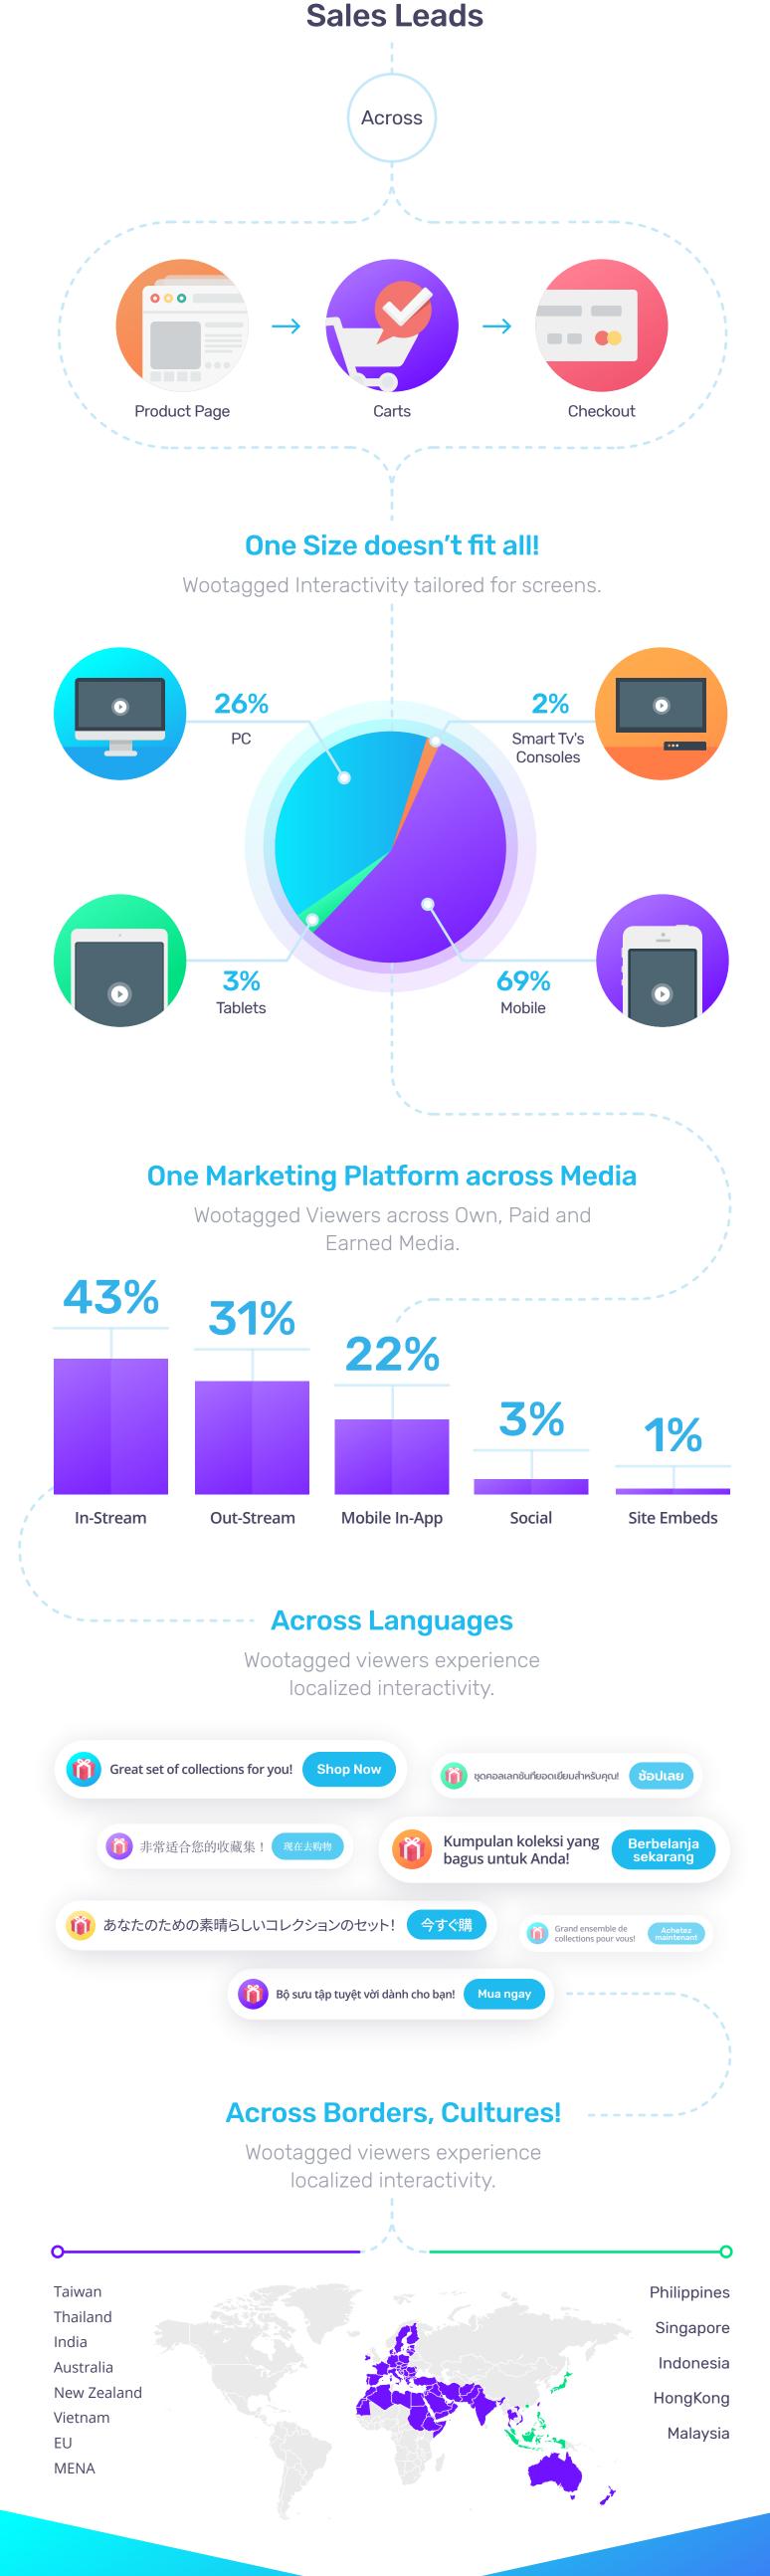

# Wootag 2020 Audience Insights



### **Wootagged Audience**

## **Behavioral Overview**

Overview of audience behaviour across 15,000+ Wootagged brand videos.



## **Wootag Net Impact on the Audience Time**

Time spent by viewers watching and interacting within the video.

#### **Mini Form Video**



6s 🕳 Video Duration

6s 🗖 Average View Time

+4s Incremental time spent Interacting

#### Long Form Video

60-90s -Video Duration

51s \_\_\_\_\_ 0 Average View Time

+9s Incremental time spent Interacting

#### Short Form Video





Average View Time

4s-7.5s Incremental time spent Interacting

#### **Stories**



180s Video Duration

73s \_\_\_\_O Average View Time

+17s Incremental time spent Interacting









## 2020 in Summary

## **335** Million Wootagged Audience

## 12+ Billion

Data processed to generate **Customer Insights**  15,000+ Wootagged Videos

700 Million **Wootagged Views** 

## Harness the power of human curiosity with Wootag

**Get Started**