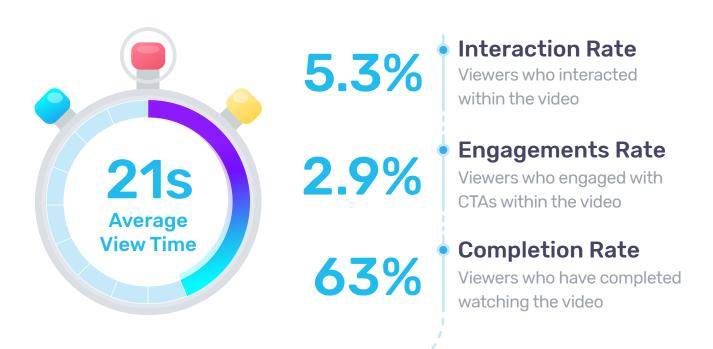

## **Wootag Net Impact on the Audience Time**

Time spent by viewers watching and interacting within the video.

#### Short Form Video

Average View Time

4s-7.5s Incremental time spent Interacting