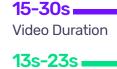

#### Short Form Video

Average View Time

4s-7.5s Incremental time spent Interacting